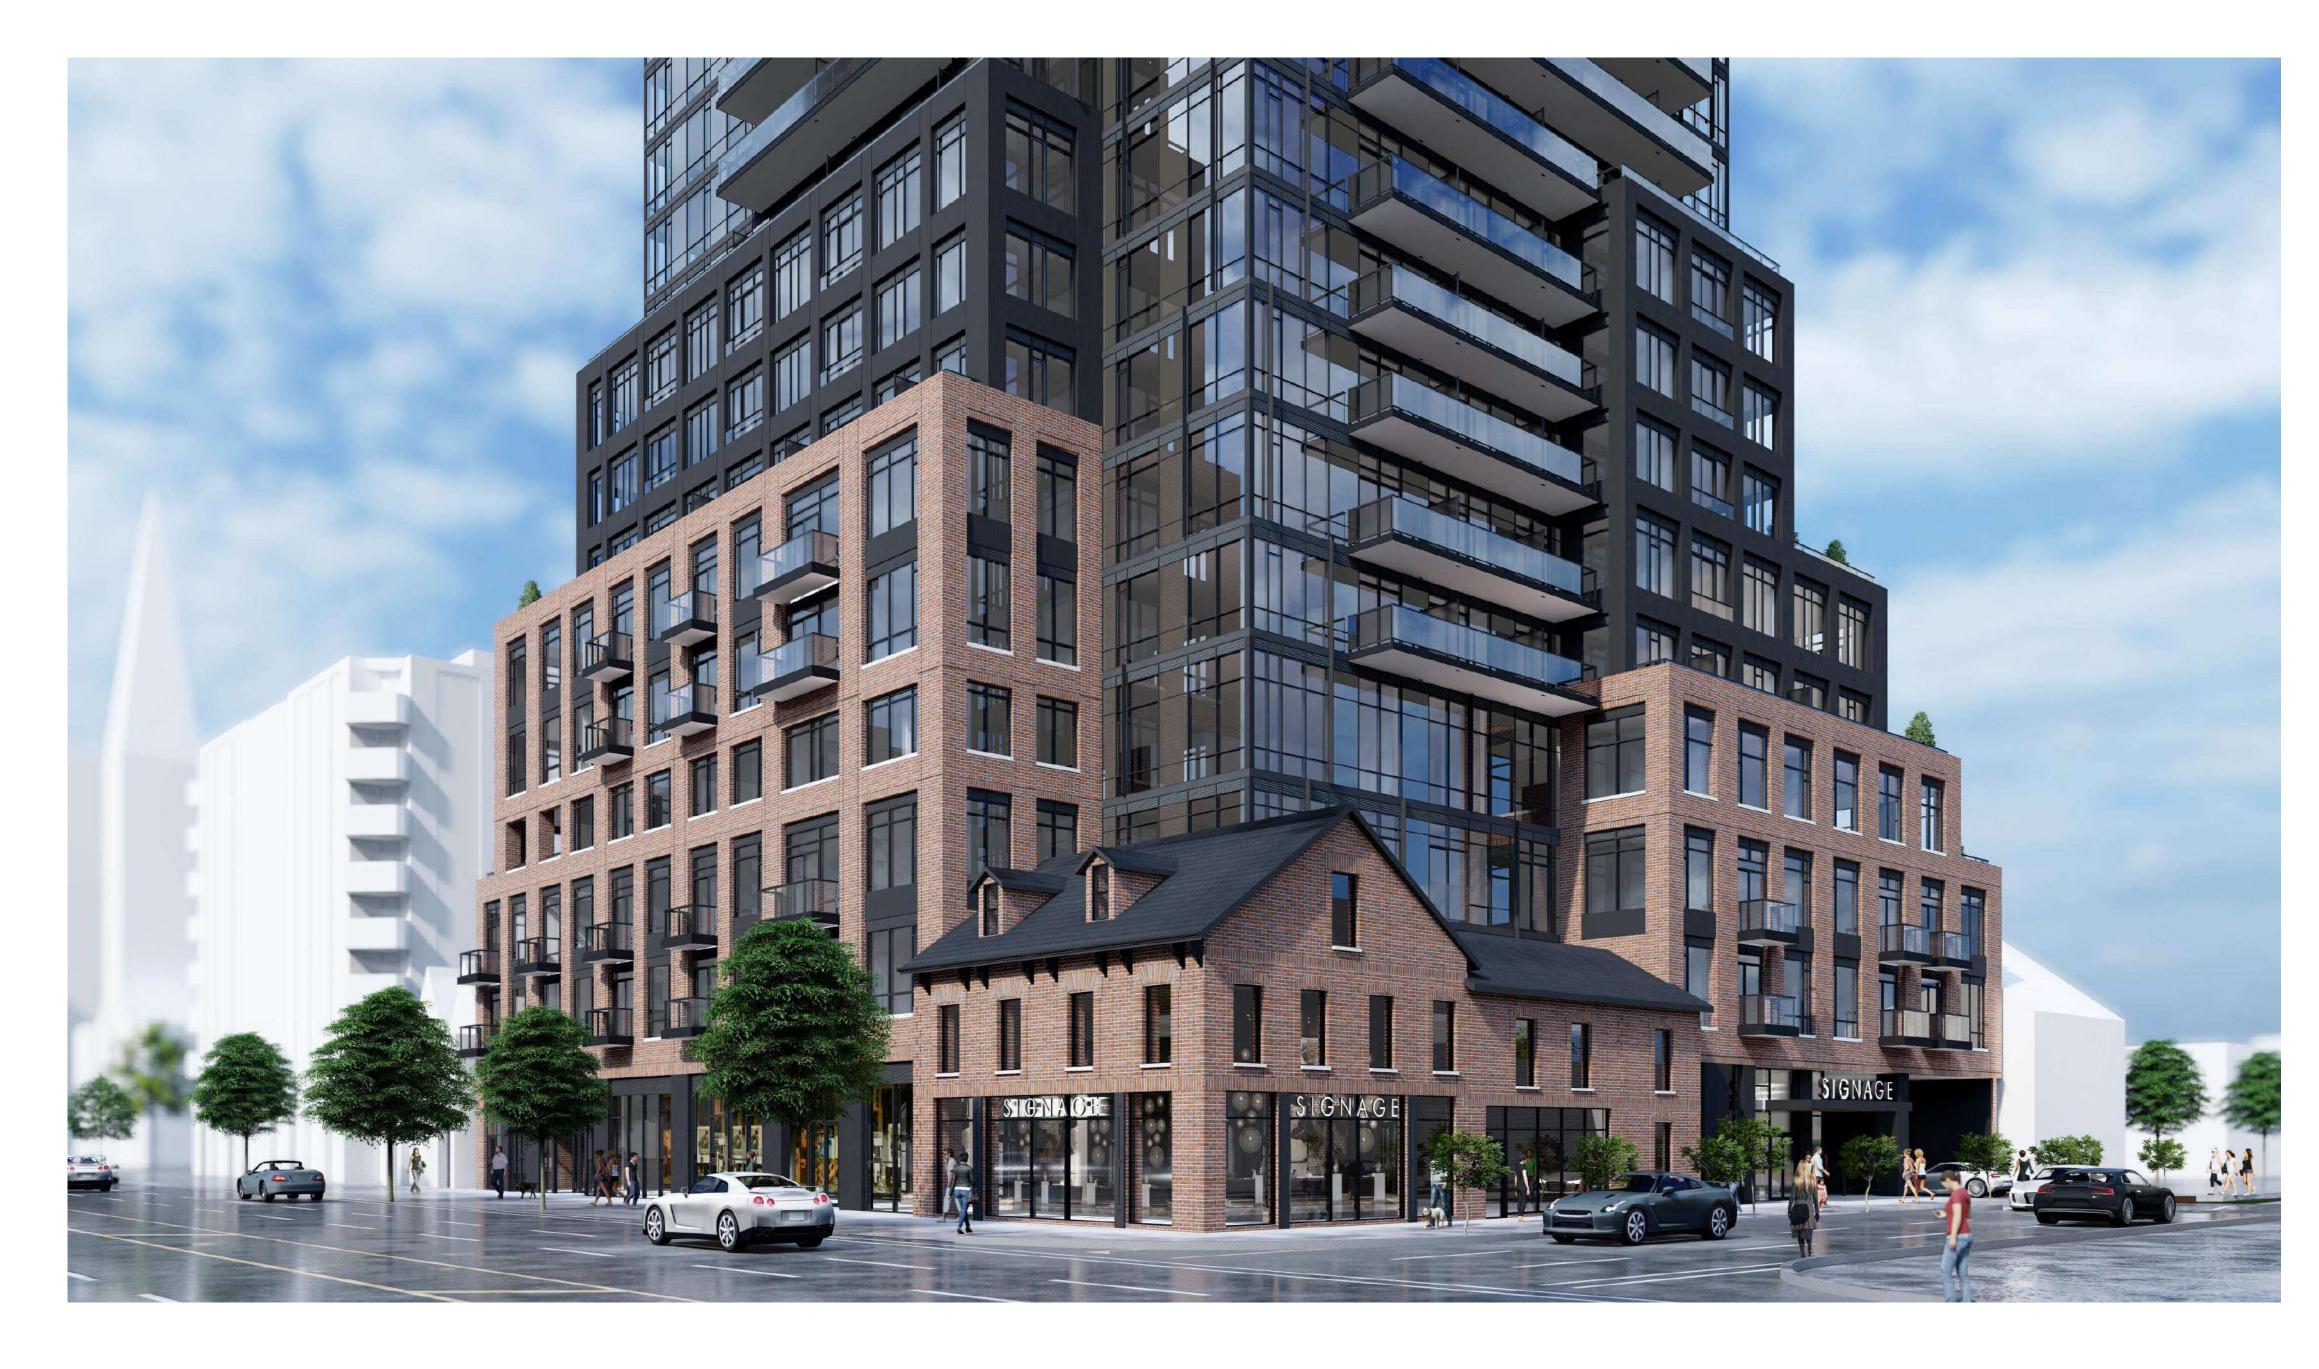

# BATHURST STREET & RICHMOND STREET, TORONTO, ON.

# Proposed Mixed-Use Development

|                  | DRAWING LIS                                                  | ST                                 |                        |
|------------------|--------------------------------------------------------------|------------------------------------|------------------------|
| Sheet<br>Number  | Sheet Name                                                   | ZBA Submission -<br>April 29, 2021 | ZBA & SP<br>Submission |
| 12 SITE PL<br>A0 | AN APPROVAL                                                  |                                    |                        |
| dA0.0            | Cover Sheet                                                  | Yes                                | Yes                    |
| A1               |                                                              |                                    |                        |
| dA1.1            | Survey                                                       | Yes                                | Yes                    |
| dA1.2            | Context Map & Statistics                                     | Yes                                | Yes                    |
| dA1.3            | Site Plan                                                    | Yes                                | Yes                    |
| A2               |                                                              | •                                  |                        |
| A∠<br>dA2.1      | Floor Plan - Level P2 & P1                                   | Yes                                | Yes                    |
| dA2.1            | Floor Plan - Level 1 & 2                                     | Yes                                | Yes                    |
| dA2.2            | Floor Plan - Level 1 & 2                                     | 165                                | Yes                    |
| dA2.4            | Floor Plan - Level 3 & 4                                     | Yes                                | Yes                    |
| dA2.4            | Floor Plan - Levels 9 & 10-17                                | Yes                                | Yes                    |
| dA2.6            | Floor Plan - Mechanical Penthouse & Roof Plan                | Yes                                | Yes                    |
| UA2.0            | Pioor Fian - Mechanical Femiliouse & Nooi Fian               | 165                                | 165                    |
| A3               |                                                              |                                    |                        |
| dA3.1            | North & East Elevations                                      | Yes                                | Yes                    |
| dA3.2            | South & West Elevations                                      | Yes                                | Yes                    |
| dA3.3            | 1/50 Elevations West                                         |                                    | Yes                    |
| dA3.4            | 1/50 Elevations North                                        |                                    | Yes                    |
| A4               |                                                              |                                    |                        |
| dA4.1            | Building Sections                                            | Yes                                | Yes                    |
| A.E.             |                                                              |                                    |                        |
| A5<br>dA5.1      | Sun Shadow Study - March / September                         | Yes                                | Yes                    |
| dA5.1            | Sun Shadow Study - March / September Sun Shadow Study - June | Yes                                | Yes                    |
| dA5.2            | Sun Shadow Study - June Sun Shadow Study - December          | Yes                                | Yes                    |
| uA5.3            | Sun Shadow Study - December                                  | 162                                | 162                    |
| A6               |                                                              |                                    |                        |
| dA6.1            | Perspective Views                                            | Yes                                | Yes                    |
| dA6.2            | Perspective Views 2                                          |                                    |                        |

**Originate Developments** 

152-164 Bathurst Street & **623-627 Richmond Street, Toronto** Proposed Mixed-Use Development

> Drawing Title: **Cover Sheet**

Drawn by: Checked by: Project No.: 20-018 April 15, 2022